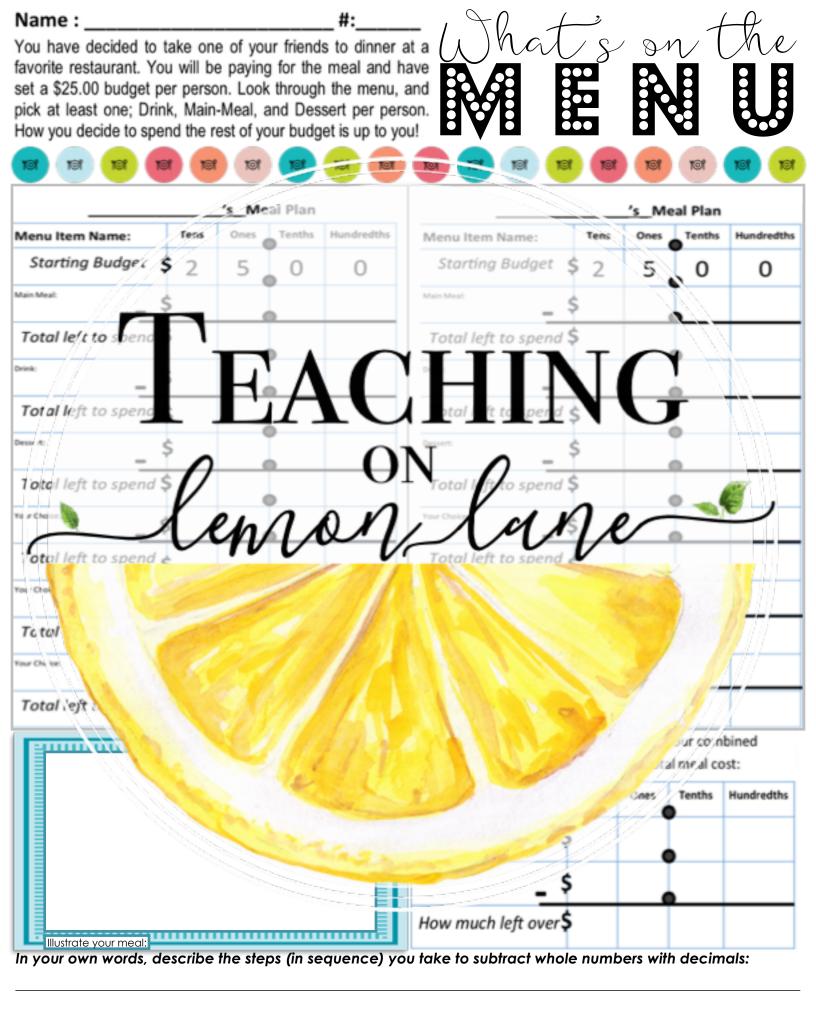

## ADDITION & SUBTRACTION OF DECIMAL NUMBERS

#### When deciding on which menus to use for the activity you have a couple of options:

1. Provide actual menus: Think Take-Out Menus, Most restaurants are more than happy to provide you with actual menus especially when you explain you are a teacher. Students LOVE having an actual menus they can hold and manipulate in their hands when completing the activity. Best pare... Dorn allow students to write in the menus and you can use the same menus year after year.

2. Provide printouts of menus. I will provide a menu you are welcome to use, keep in mind when I own no rights to this menu. When you purchased this product you paid for use of the worksheets, the menu does not belong talms and is provided free for your personal use. You can find o