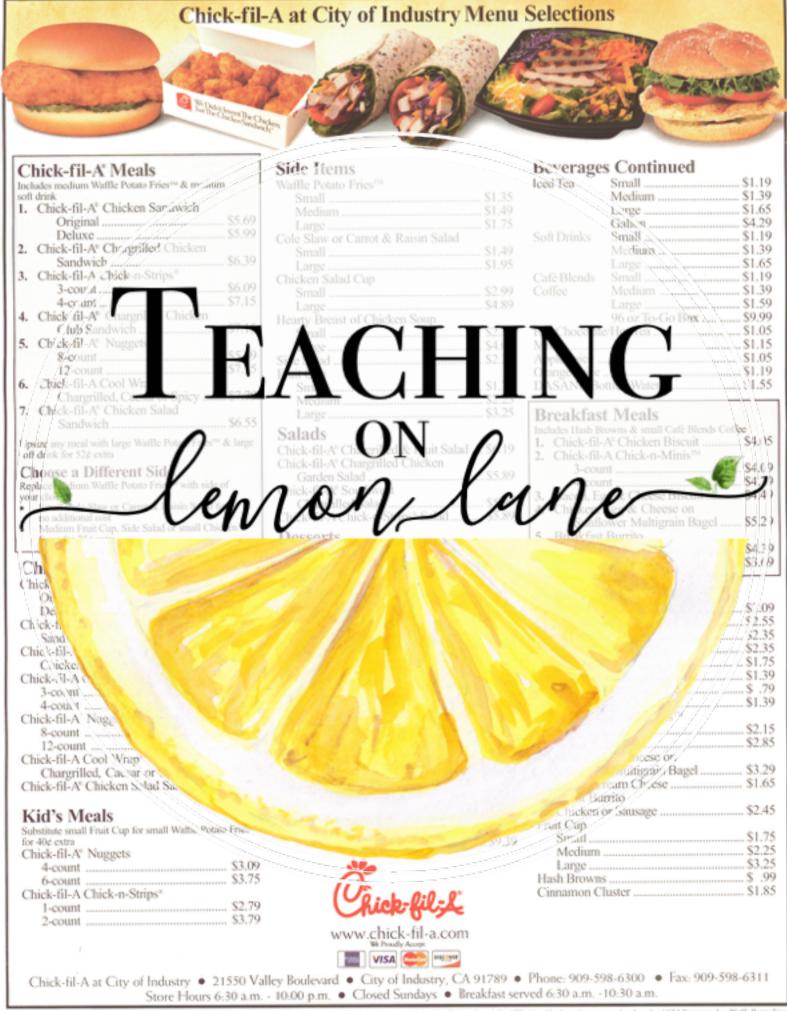

2. Provide printouts of menus. I will provide a menu you are welcome to use, keep in mind when I own no rights to this menu. When you purchased this product you paid for use of the worksheets, the menu does not belong talms and is provided free for your personal use. You can find other examples by simply searching the internet for "printable-menus" and printing for your student's use.