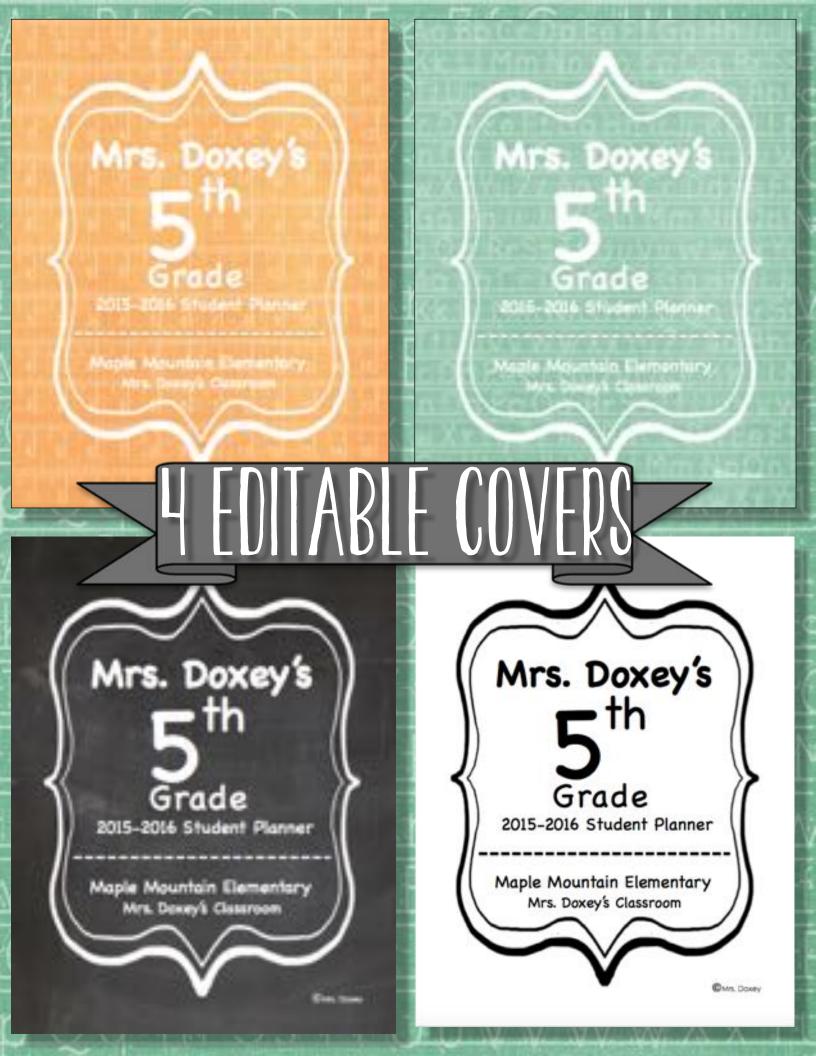

## Mrs. Doxey's Ende Grade

Maple Mountaic Elementery, Mile Decest Caterook

<sup>©</sup>Teaching on Lemon Lane ©Mrs. Doxey

©Teaching on Lerron Lane